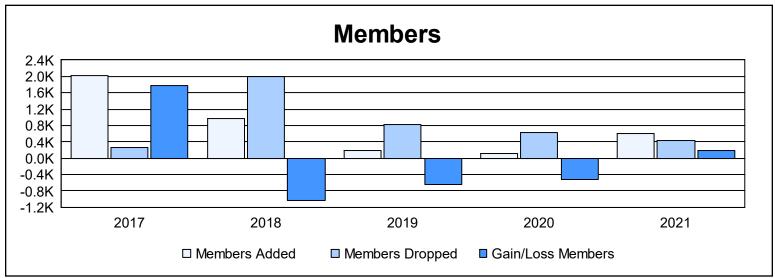

District 386 As of June 2021 Cumulative

| Year      | New<br>Clubs | Dropped<br>Clubs | Gain/<br>Loss<br>Clubs | New<br>Members | Charter<br>Members | Reinstate<br>Members | Transfer<br>Members | Total<br>Member<br>Added | Total<br>Members<br>Dropped | Gain/<br>Loss<br>Members |
|-----------|--------------|------------------|------------------------|----------------|--------------------|----------------------|---------------------|--------------------------|-----------------------------|--------------------------|
| 2016-2017 | 31           | 9                | 22                     | 897            | 1,062              | 40                   | 21                  | 2,020                    | 251                         | 1,769                    |
| 2017-2018 | 5            | 4                | 1                      | 619            | 252                | 63                   | 25                  | 959                      | 2,001                       | -1,042                   |
| 2018-2019 | 0            | 2                | -2                     | 128            | 31                 | 3                    | 21                  | 183                      | 822                         | -639                     |
| 2019-2020 | 0            | 6                | -6                     | 0              | 60                 | 43                   | 11                  | 114                      | 631                         | -517                     |
| 2020-2021 | 0            | 0                | 0                      | 477            | 54                 | 26                   | 58                  | 615                      | 431                         | 184                      |
| Average   | 7            | 4                | 3                      | 424            | 292                | 35                   | 27                  | 778                      | 827                         | -49                      |