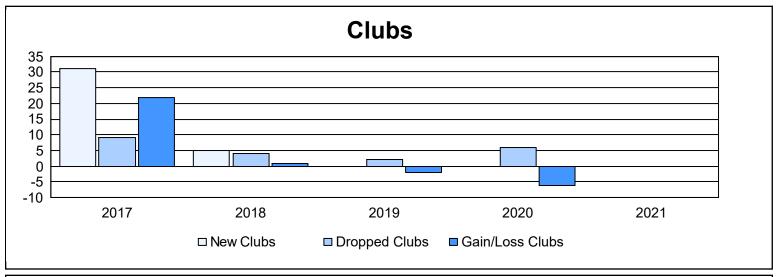

District 386 As of June 2021 Cumulative

| Year      | New<br>Clubs | Dropped<br>Clubs | Gain/<br>Loss<br>Clubs | New<br>Members | Charter<br>Members | Reinstate<br>Members | Transfer<br>Members | Total<br>Member<br>Added | Total<br>Members<br>Dropped | Gain/<br>Loss<br>Members |
|-----------|--------------|------------------|------------------------|----------------|--------------------|----------------------|---------------------|--------------------------|-----------------------------|--------------------------|
| 2016-2017 | 31           | 9                | 22                     | 897            | 1,062              | 40                   | 21                  | 2,020                    | 251                         | 1,769                    |
| 2017-2018 | 5            | 4                | 1                      | 619            | 252                | 63                   | 25                  | 959                      | 2,001                       | -1,042                   |
| 2018-2019 | 0            | 2                | -2                     | 128            | 31                 | 3                    | 21                  | 183                      | 822                         | -639                     |
| 2019-2020 | 0            | 6                | -6                     | 0              | 60                 | 43                   | 11                  | 114                      | 631                         | -517                     |
| 2020-2021 | 0            | 0                | 0                      | 477            | 54                 | 26                   | 58                  | 615                      | 431                         | 184                      |
| Average   | 7            | 4                | 3                      | 424            | 292                | 35                   | 27                  | 778                      | 827                         | -49                      |